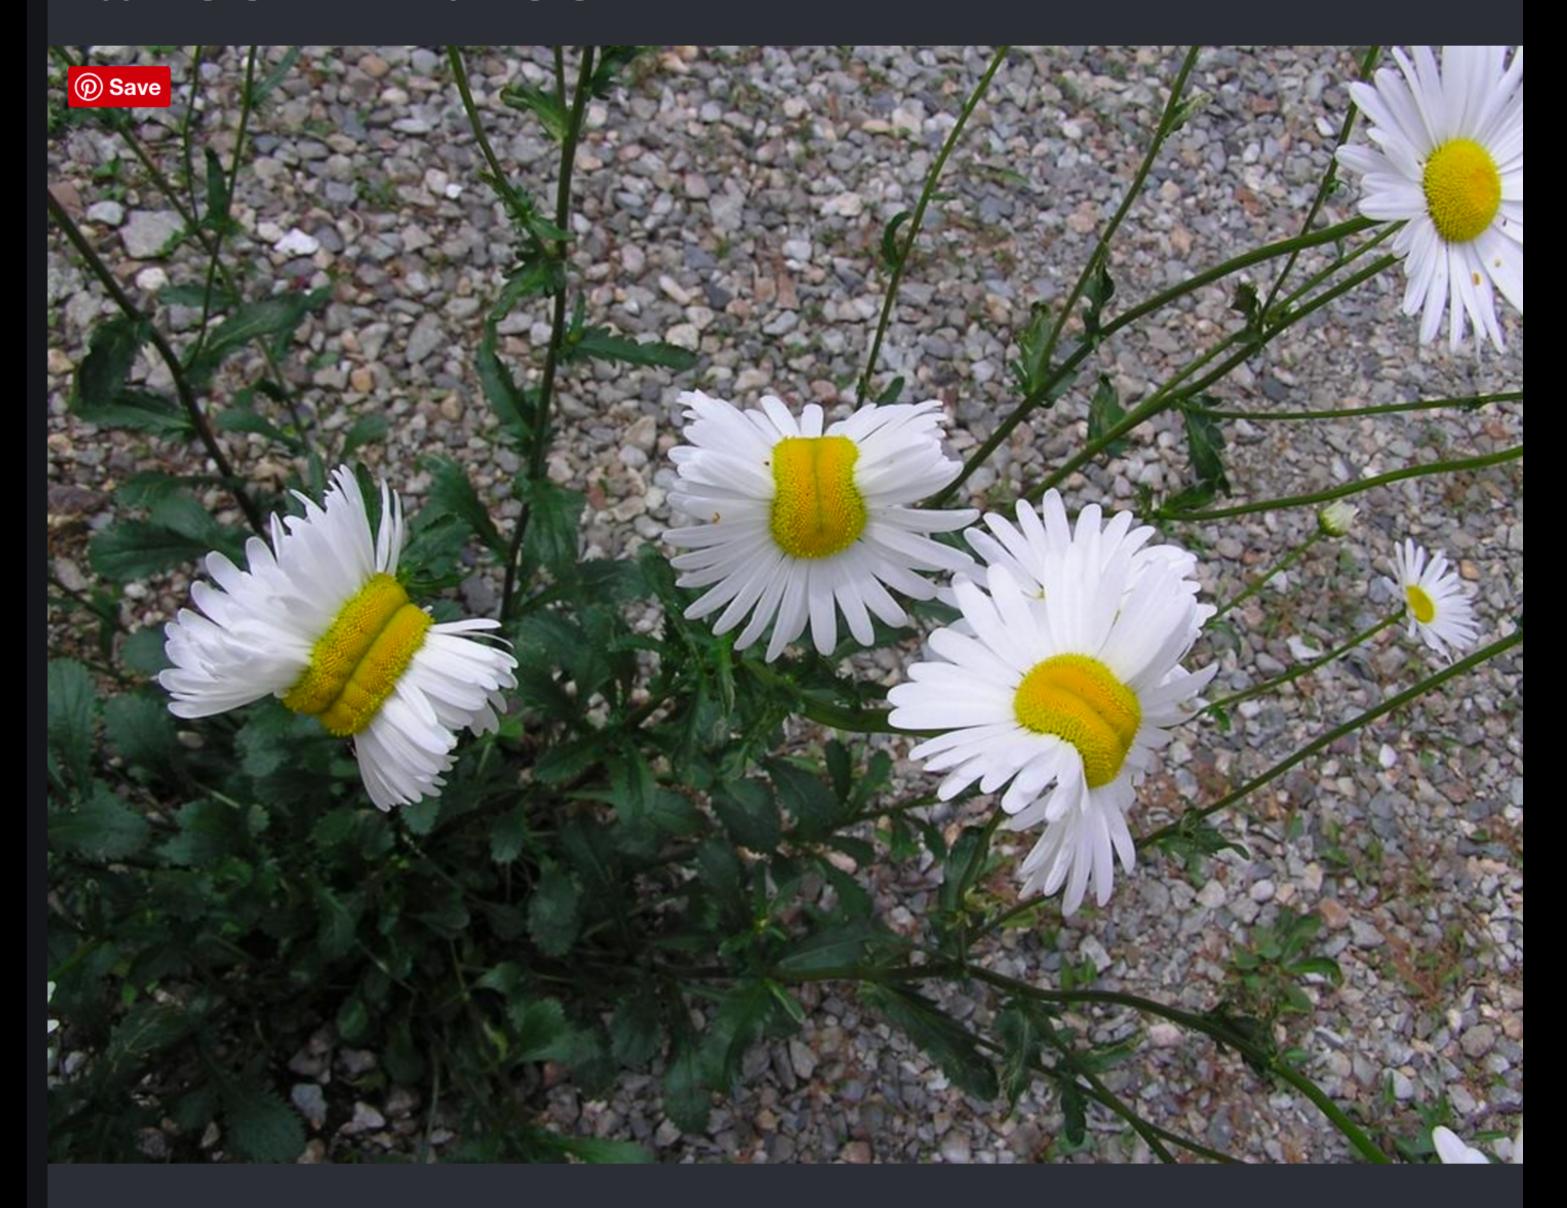

#### Fukushima Nuclear Flowers by pleasegoogleShakerAamerpleasegoogleDavidK... Jul 23 2015

#### Not much more to say, this is what happens when flowers get nuclear birth defects

OBOTIES TO TELL 3 STORY

Home