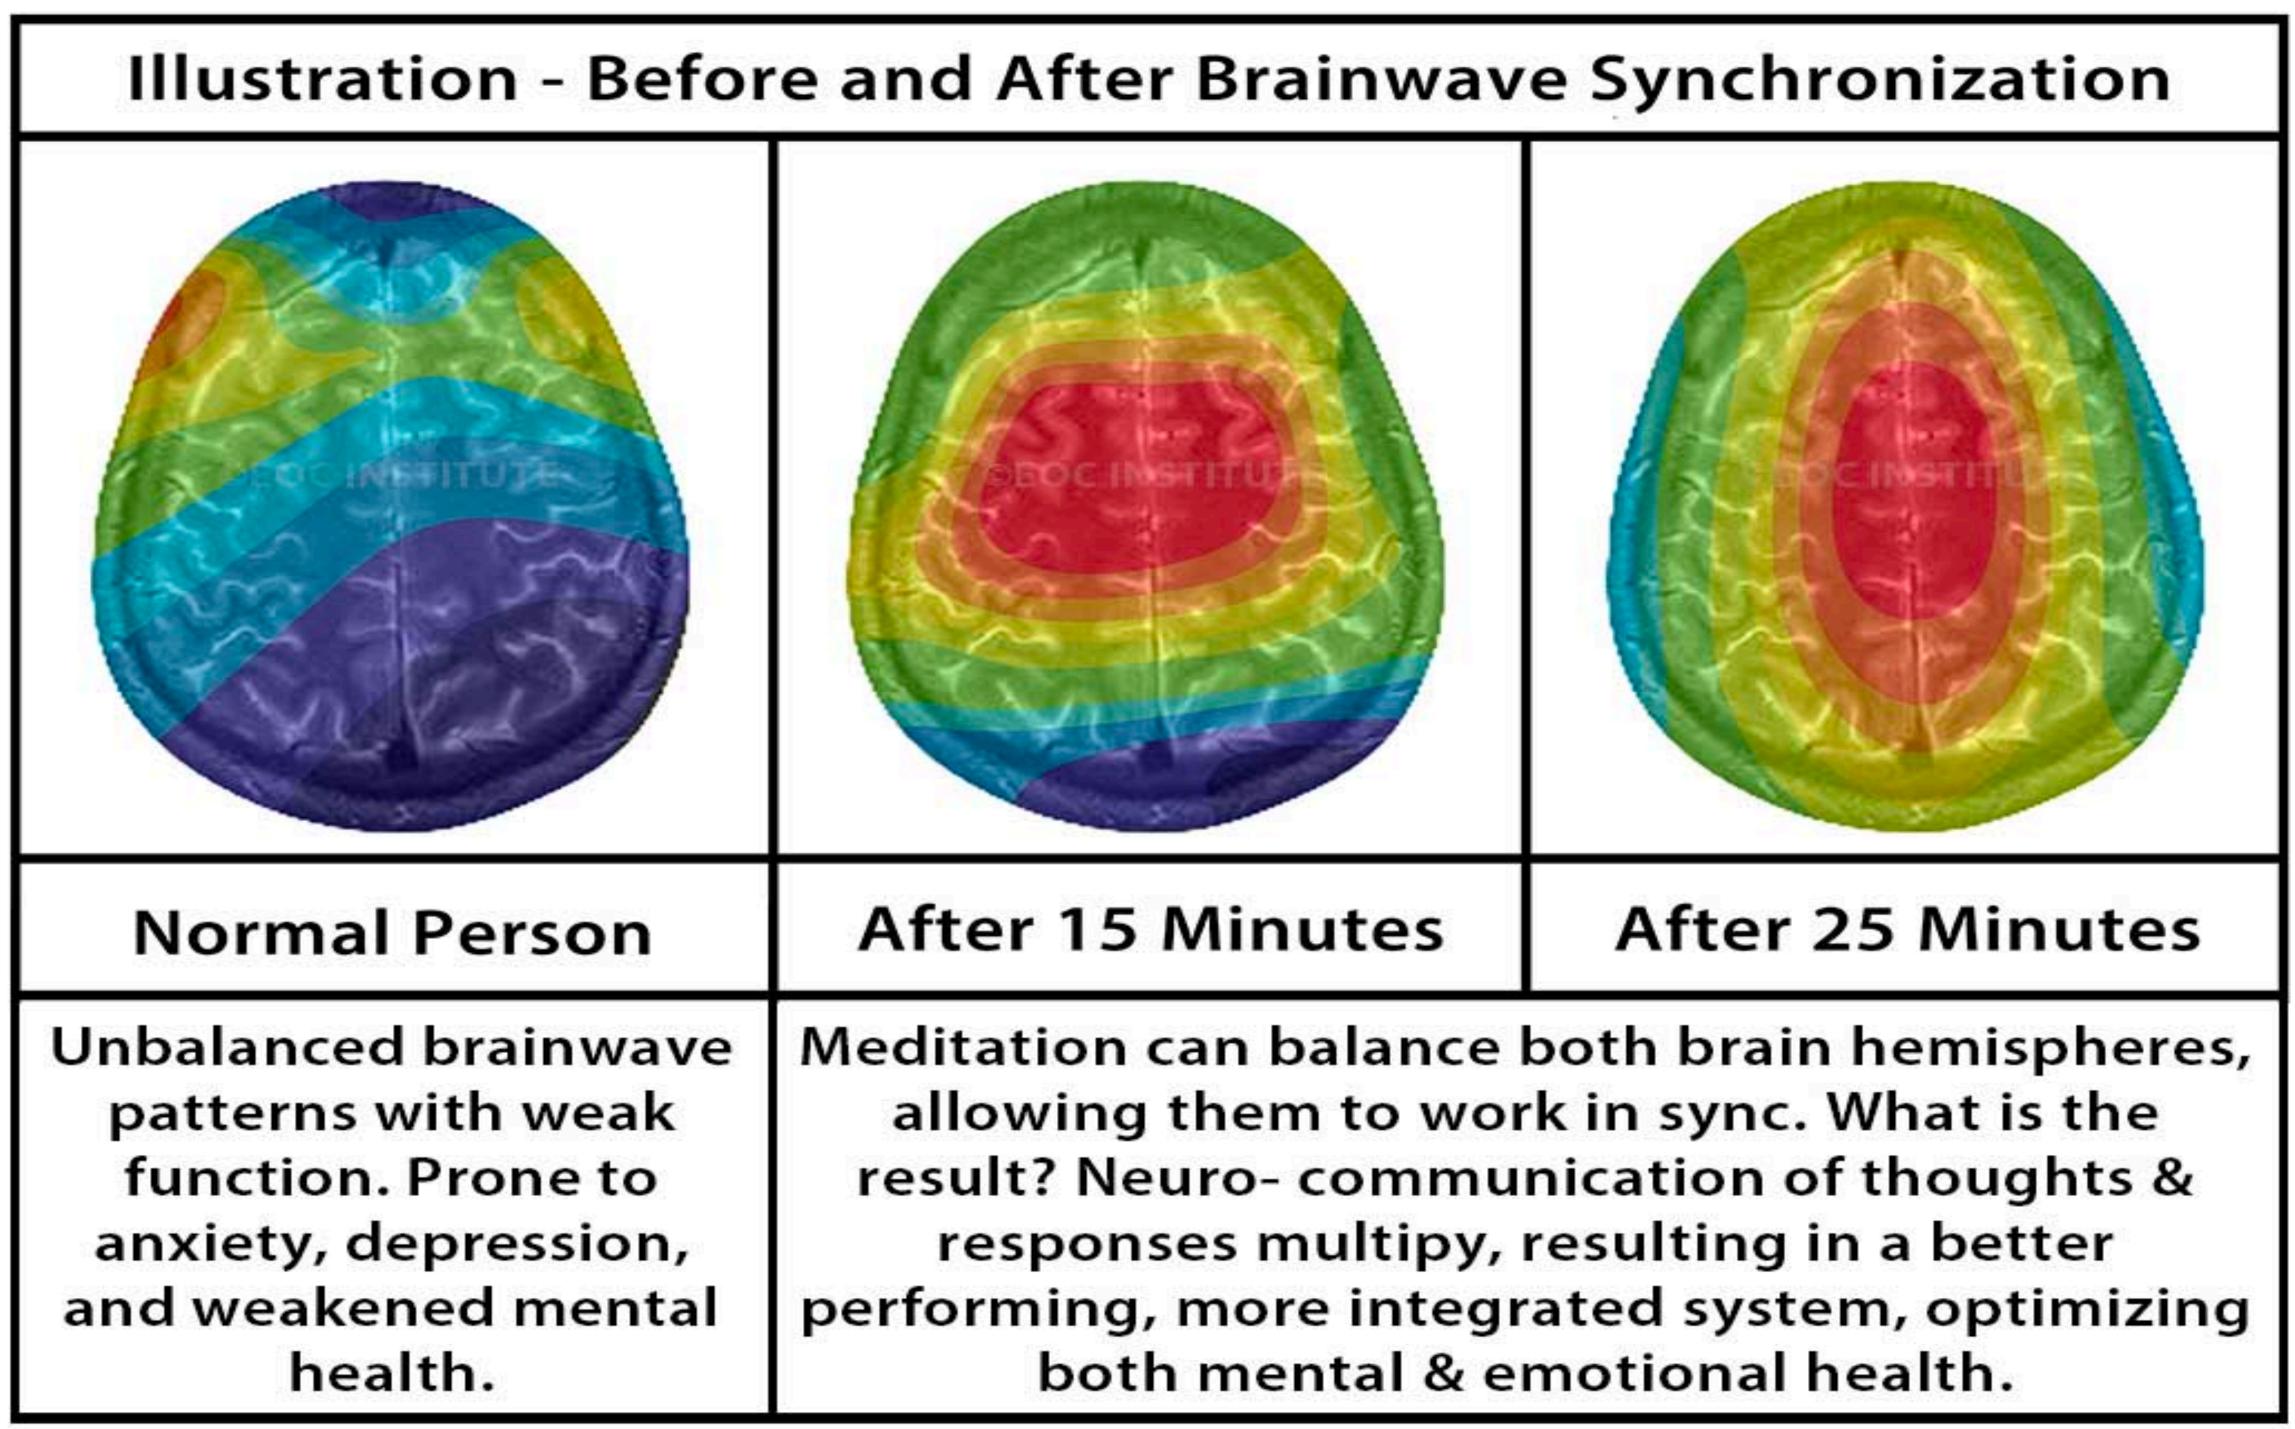

# BRAIN AFTER SITTING QUIETLY

Research/scan compliments of Dr. Chuck Hillman University of Illinois

### BRAIN AFTER 20 MINUTE WALK