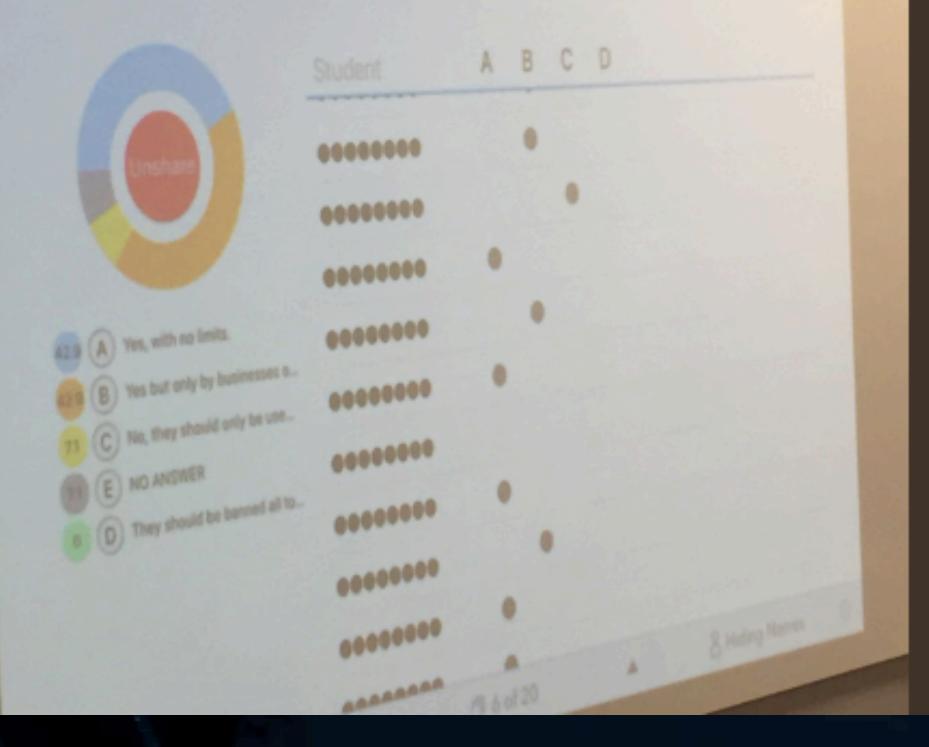

## ARTICIPATE IN AN ONLINE DEBATE

The following students believe the President of the United States to have a tougher job...

Liana Arielle/ President 1. He is the ceremonial leader of national events

2. He must maintain relationships with other countries,

3. He can be convicted/impeached for treason, bribery, or any other high crimes.

4. He must consult with other people.

Julian/President Five Reasons -The American president has to be elected before he can be the president

-The American president only has four to eight years to change the bad to good

hate him.