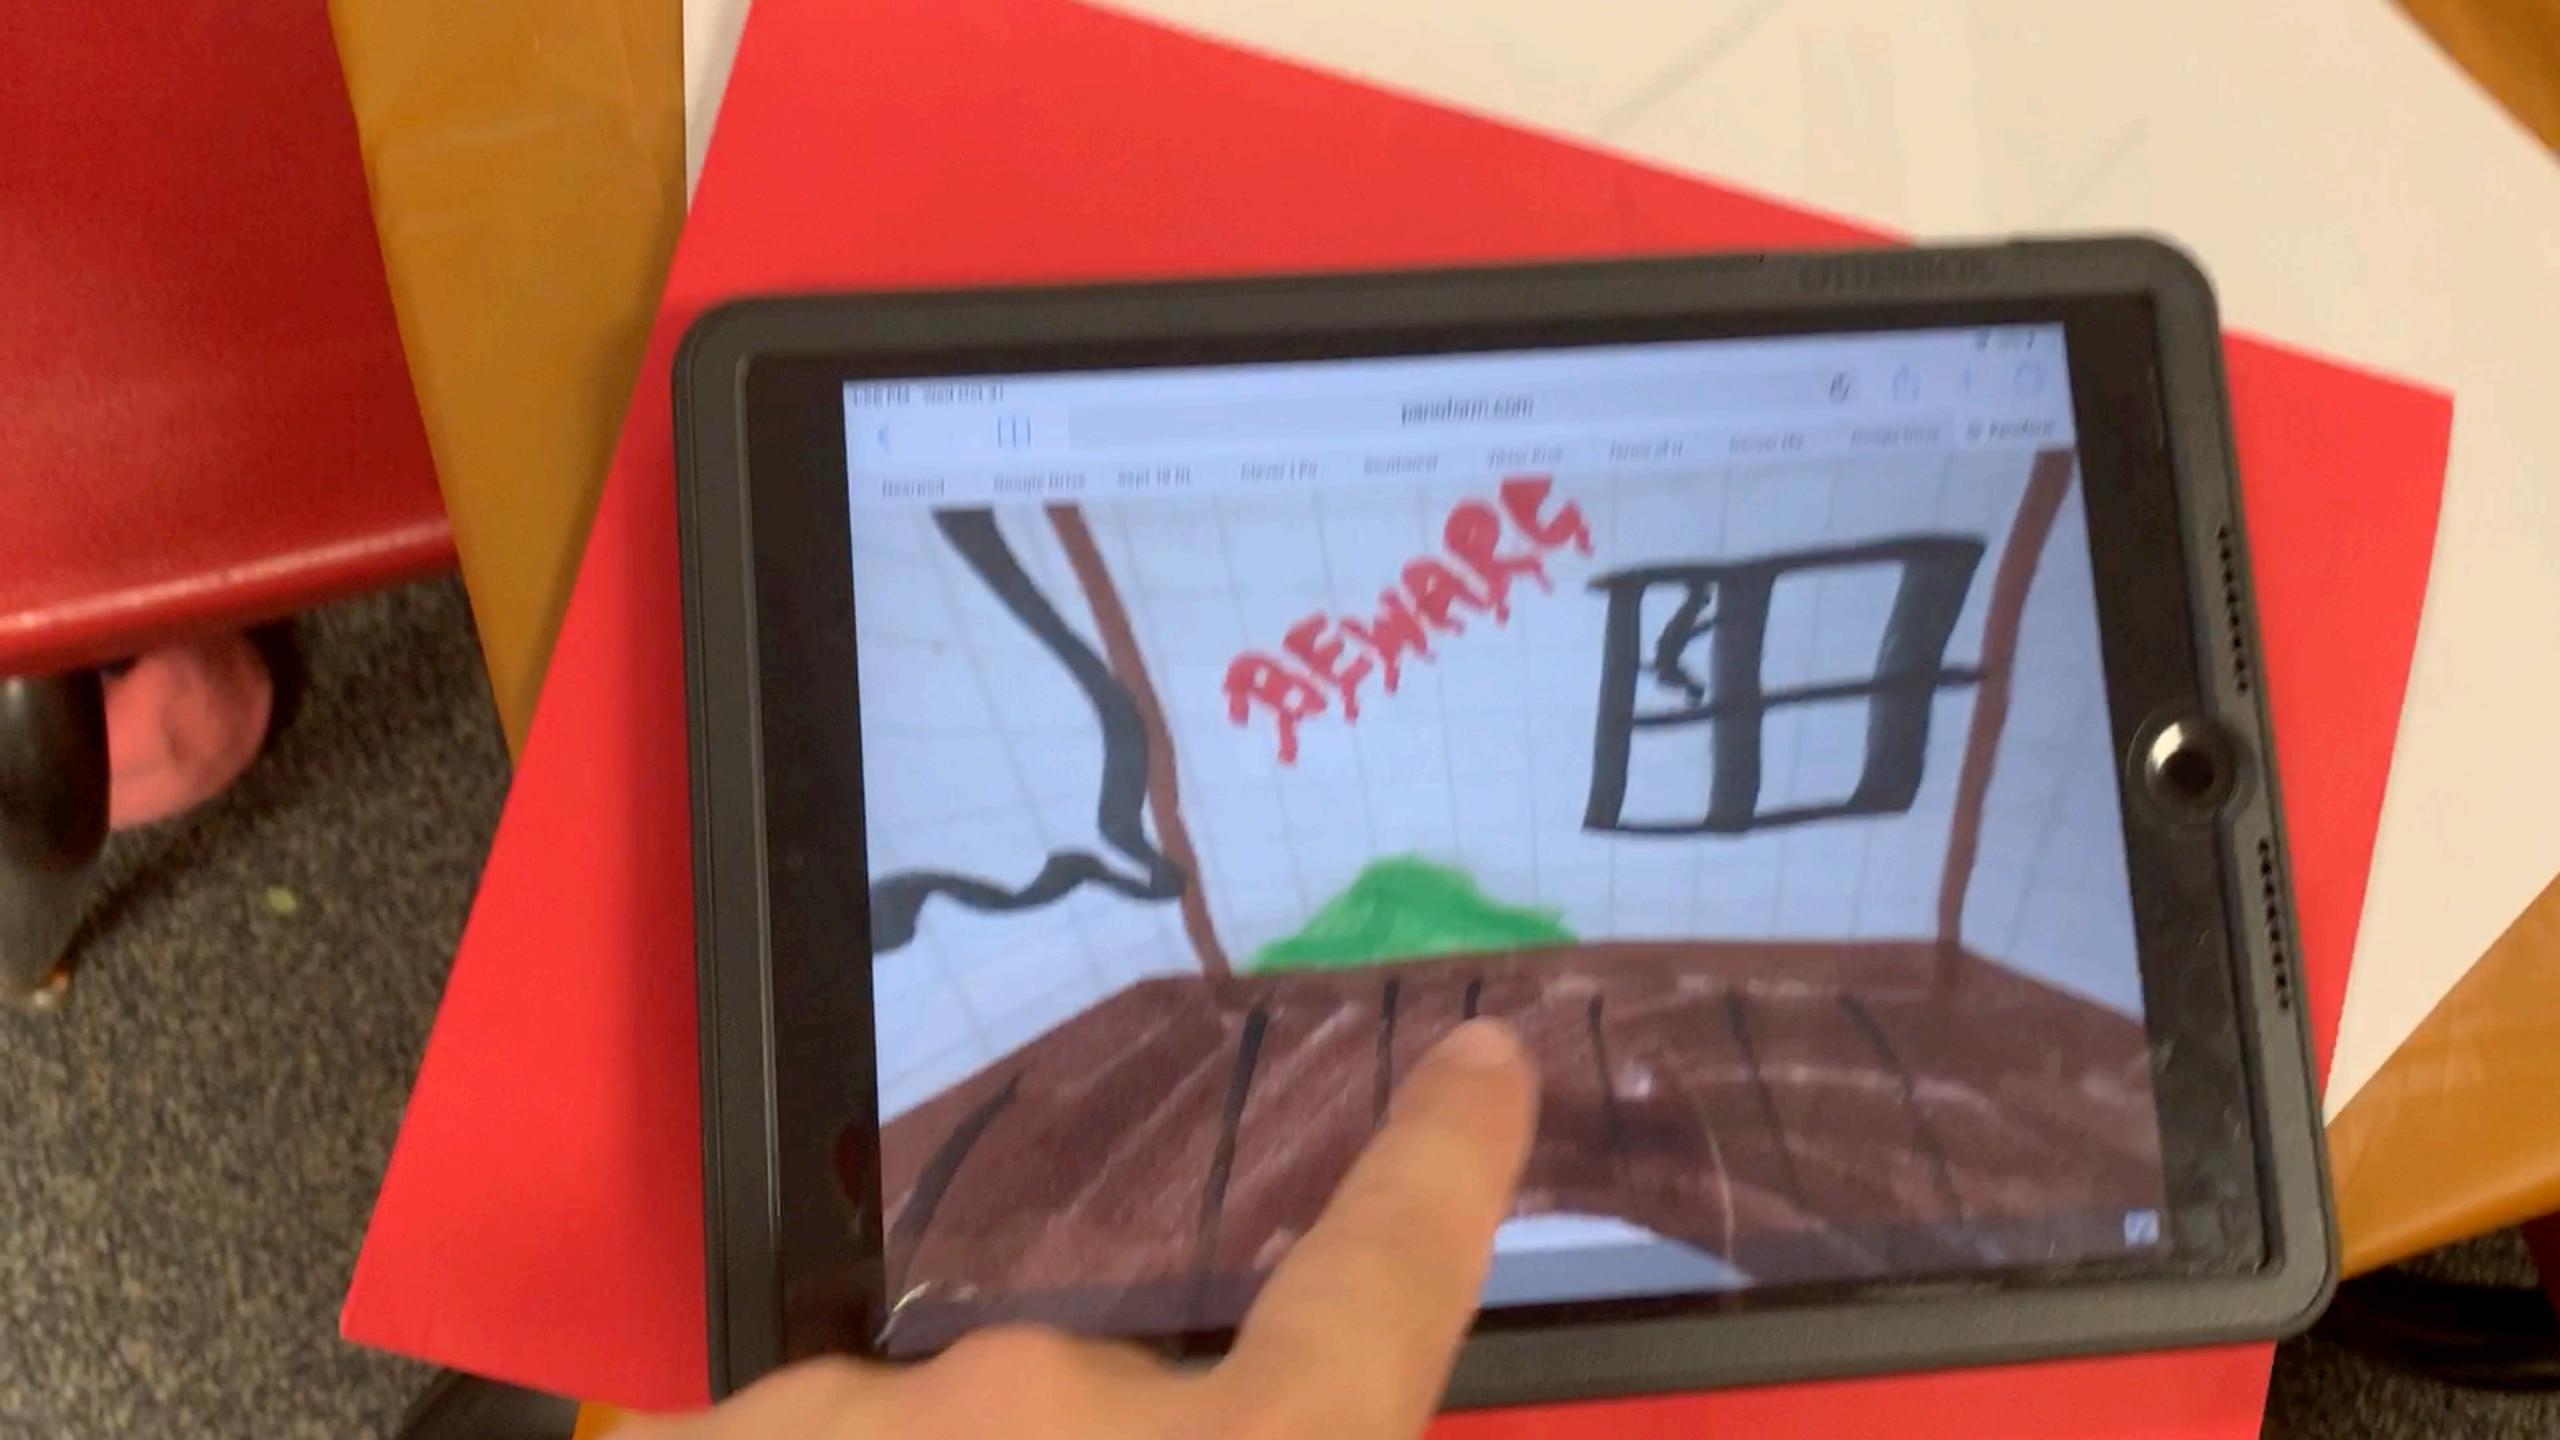

# chibi tronics

#### SIMPLE CIRCUIT TEMPLATE

use one continuous strip of foil

8. With the LED on, flip to the next page. You've turned on the lightbulb! What is the lightbulb illuminating? Complete the scene with your own drawing

#### LED

-

+

tape do first ~ LET

use a: continu of foil