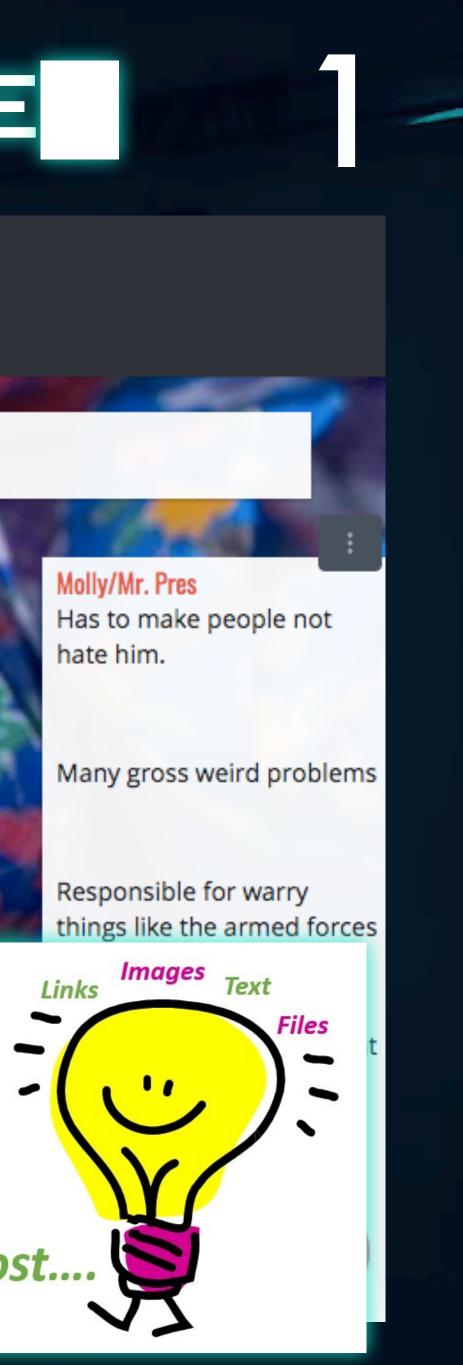

### **6th Grade Persuasive Speeches**

Does the Pharaoh or the President have a more difficult job?

### Master G/ Directions

Here is where we will post our ideas for our persuasive essays so that everyone can see what others are writing or thinking about, and so you can see what everyone else is writing or thinking about.

The cool thing about this site is that you can upload video, audio, links to websites, pictures or almost

**Donnie/President 5 reasons** Lives in a democracy

Maverick/President president

-Has only two terms

Natalie/President Five Reasons Has to get elected and stay liked by at least some people.

## Mrs. G./The President

Charlie/President six reasons - Carries out laws.

-He has term limits and pharaoh dosen't so the president has to pack in lots of good things in four years and the pharaoh has his whole lifetime.

-In charge of armed forces.

-Takes care of the Lucinda/President 1. has to delegate authority

Can be bated ting for modio podlatodo oo

## ARTICIPATE IN AN ONLINE DEBATE

The following students believe the President of the United States to have a tougher job...

Liana Arielle/ President 1. He is the ceremonial leader of national events

2. He must maintain relationships with other countries,

3. He can be convicted/impeached for treason, bribery, or any other high crimes.

4. He must consult with other people.

Julian/President Five Reasons -The American president has to be elected before he can be the president

-The American president only has four to eight years to change the bad to good

hate him.