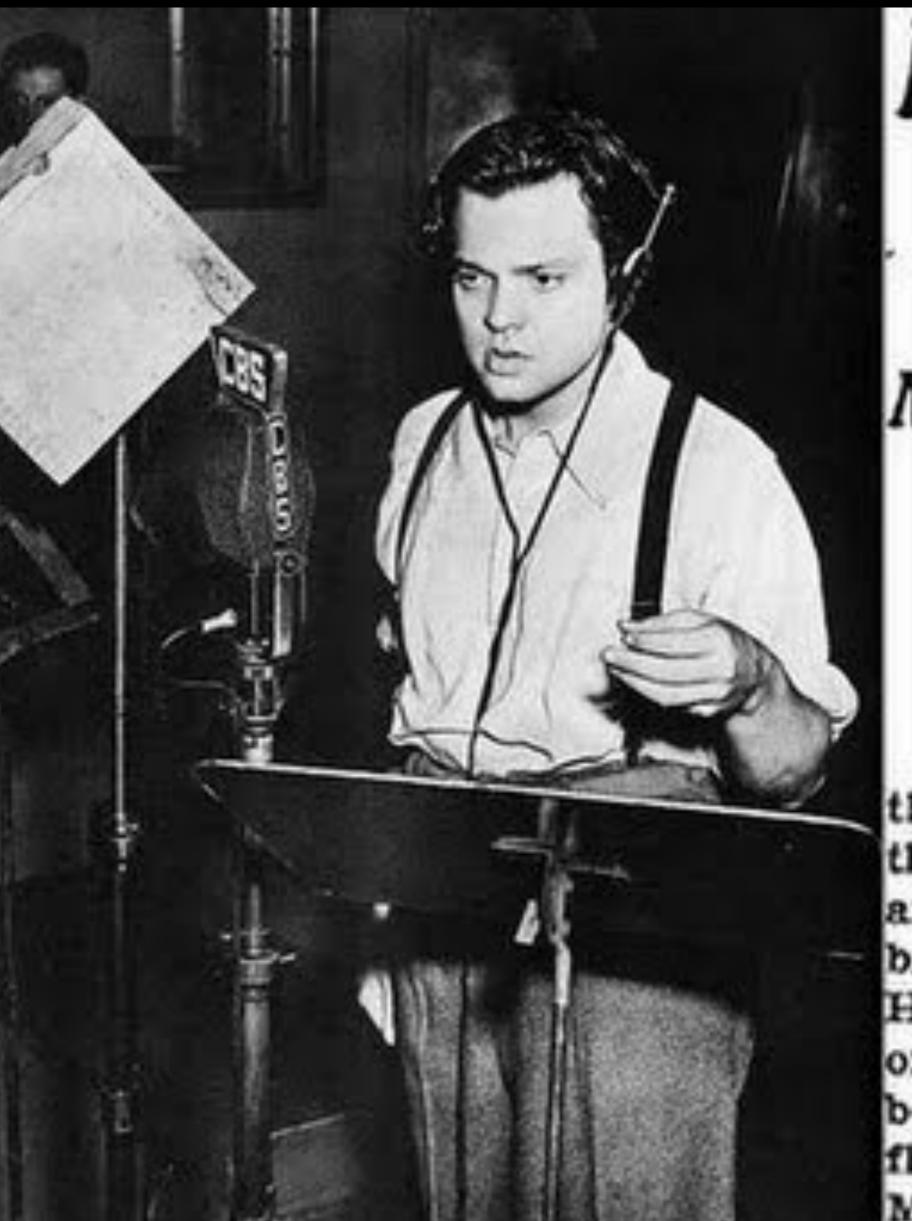

# FAKE NEWS NUMBER OF STREET

"The problem with quotes on the internet is that its hard to verify their authenticity." - Abe Lincoln

aulckmeme.com

A wave of mass hysteria seized and radio stations here and in other cities of the United States and Canlisteners thousands radio or throughout the nation between 8:15 ada seeking advice on protective and 9:30 o'clock last night when a measures against the raids. broadcast of a dramatization of The program was produced by Mr. Welles and the Mercury Theatre on H. G. Wells's fantasy, "The War of the Worlds," led thousands to the Air over station WABC and believe that an interplanetary con- the Columbia Broadcasting Sysflict had started with invading tem's coast-to-coast network, from Martians spreading wide death and 8 to 9 o'clock.

# Radio Listeners in Panic, Taking War Drama as Fact

# Many Flee Homes to Escape 'Gas Raid From Mars'—Phone Calls Swamp Police at Broadcast of Wells Fantasy