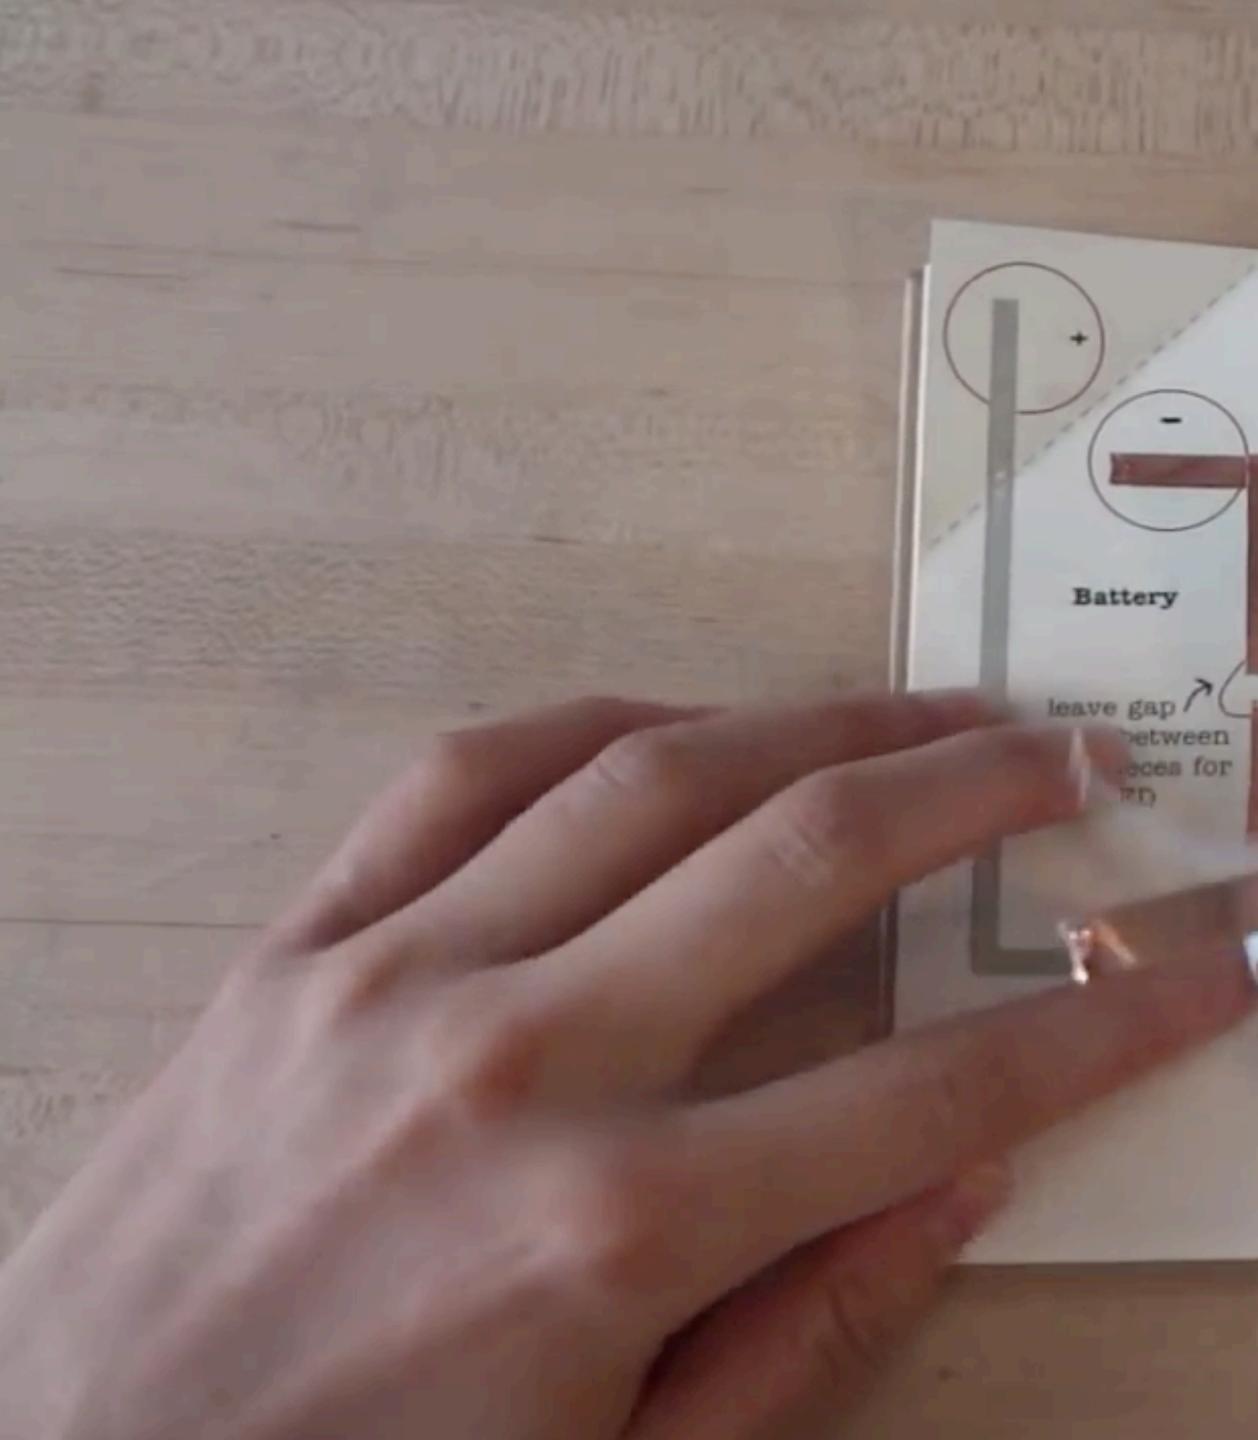

# chibi tronics

#### SIMPLE CIRCUIT TEMPLATE

use one continuous strip of foil

8. With the LED on, flip to the next page. You've turned on the lightbulb! What is the lightbulb illuminating? Complete the scene with your own drawing

#### LED

-

+

tape do first ~ LET

use a: continu of foil