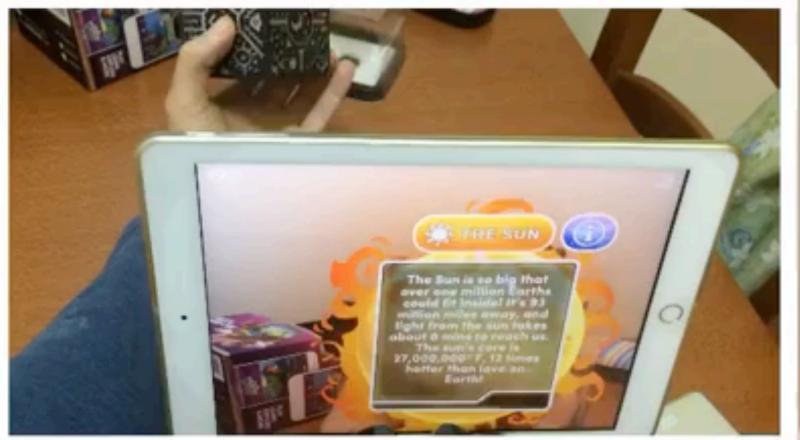

and shows no way from the part of the second s

SCAN WITH arloop ARLOOPA •

w.arloopa.co

65

THE SUN

The Sun is so big that over one million Earths could fit inside! It's 93 million miles away, and light from the sun takes about 8 mins to reach us. The sun's core is 27,000,000° F, 12 times hotter than lava on Earth!